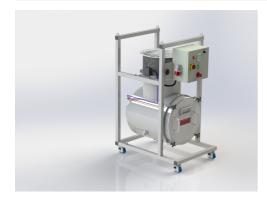

## **MINI MOBILE FILTRATION UNIT 950L**

## ADVANTAGES

 Plug and play with on board speed control

| Application                  | Suitable for use for both decommissioning and emergency clean up of Nuclear & Bio-containment facilities |
|------------------------------|----------------------------------------------------------------------------------------------------------|
| Frame                        | Steel, painted                                                                                           |
| Rec. final pressure drop     | 900                                                                                                      |
| Max Temperature (°C)         | 40                                                                                                       |
| Max Temperature °C<br>(Peak) | 40                                                                                                       |
| Relative Humidity max        | 100%                                                                                                     |
| Installation Options         | Plug and Play unit - 400V/3Ph/50Hz electrical supply required                                            |
| Comment                      | Can be manufactured from painted steel or stainless steel                                                |
|                              |                                                                                                          |